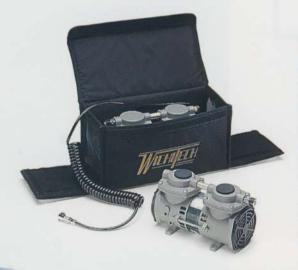

#### Vacuum Pump

The convenient alternative to lugging around a heavy vacuum pump when shop vacuum isn't available, the WichiTech Portable Vacuum Pump works with the compact HB-1 to provide a complete composite repair system. This pump is contained in a handsome nylon carry bag with power cord and vacuum hose. This pump can be ordered 110 volt, 60 Hz AC or 220 volt, 50 Hz.