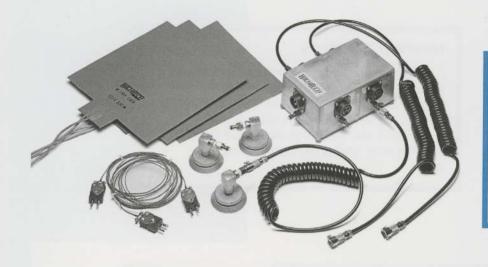

## Student Training Kit

Using the HB-1 for programming, the Student Training Kit provides power and vacuum for **four repair training stations**. Each kit comes with four each: vacuum hoses, thru-the-bag connectors, thermocouple assemblies, and 8" x 8" blankets—all connected to a power and vacuum distribution box.