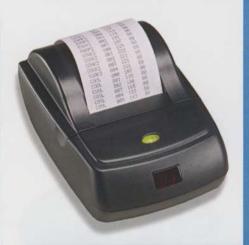

## Portable Impact Printer

Universal Printer suitable for use with any WichiTech Bonder not equipped with a built in printer.

#### General Features

- · Simple design easy to use
- 58mm paper width (standard adding machine size)
- High speed impact (60 chr/sec)
- RS232c Interface
- Internal 2000mA Li-ion rechargeable battery

- 8hrs printing at 10% duty cycle
- · Multi-ply paper capability
- Handles full size diameter roll (up to 55mm diameter)
- Direct 12V DC charger allows for uninterrupted operation (included)
- Input (85 to 240 VAC 50/60 Hz)
- Operating temperature 0 to 45 degrees C