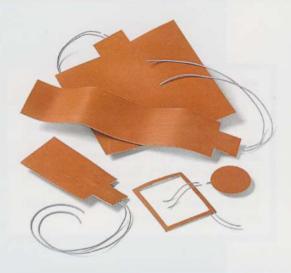

## Heating Blankets

High quality silicone rubber heating blankets are available in almost any standard shape and size for use with the HB Series Composite Repair System. We can also custom make heating blankets to your size and shape specifications to accommodate almost any type of composite repair.